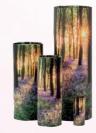

t colours may vary slightly from images shown.

#### SOMERSET WILLOW







Each willow casket or urn is carefully handcrafted to every individual request. Choose from two main colour finishes, buff or gold. Then select from one of 13 natural hand-dyed colours to personalise bands of woven willow into the casket or urn. Rainbow design available.

**NW SEAGRASS** 







NW COCOSTICK



NW WILLOW



NW BANANA







BAND COLOUR



COLOUR

**BUFF WILLOW** 



GOLD WILLOW









## URNS/SCATTER TUBES

Please note that colours may vary slightly from images shown. Urns are also available in 3" keepsake.

#### **FARNHAM FLOWERS**

Solid Brass Urn suitable for an adult's cremated remains.



#### **DURHAM BRASS**

Solid Brass Urn suitable for an adult's cremated remains.



#### **BEACH**







#### **BANBURY BRASS**

Solid Brass Urn suitable for an adult's cremated remains.



#### **GLOUCESTER PEWTER**

Solid Brass Urn suitable for an adult's cremated remains.



#### WOODLAND



#### **DEVON GOLD**

Solid Brass Urn suitable for an adult's cremated remains.



#### ALTHORP RED

Solid Brass Urn suitable for an adult's cremated remains.



#### **AUTUMN**



#### **MEADOW**











### G & H SEAMER FUNERAL DIRECTORS

**ESTABLISHED 1903** 

47 HIGH STREET, SANDY, BEDFORDSHIRE SG19 1AG 01767 680519 | office@ghseamer.co.uk