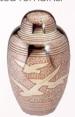

W SEAGRASS** 







NW COCOSTICK



NW WILLOW



NW BANANA







BAND COLOUR



COLOUR

**BUFF WILLOW** 



GOLD WILLOW









## URNS/SCATTER TUBES

Please note that colours may vary slightly from images shown. Urns are also available in 3" keepsake.

#### **FARNHAM FLOWERS**

Solid Brass Urn suitable for an adult's cremated remains.



#### **DURHAM BRASS**

Solid Brass Urn suitable for an adult's cremated remains.



#### **BEACH**







#### **BANBURY BRASS**

Solid Brass Urn suitable for an adult's cremated remains.



#### **GLOUCESTER PEWTER**

Solid Brass Urn suitable for an adult's cremated remains.



#### WOODLAND



#### **DEVON GOLD**

Solid Brass Urn suitable for an adult's cremated remains.



#### ALTHORP RED

Solid Brass Urn suitable for an adult's cremated remains.



#### **AUTUMN**



#### **MEADOW**











### G & H SEAMER FUNERAL DIRECTORS

**ESTABLISHED 1903** 

47 HIGH STREET, SANDY, BEDFORDSHIRE SG19 1AG 01767 680519 | office@ghseamer.co.uk