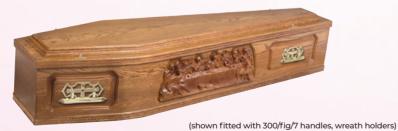

#### THE LAST SUPPER

Oak veneer, Last Supper panels, raised lid, trimmed, single mouldings, stained.