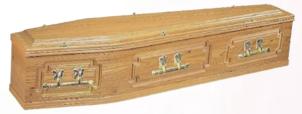

#### CHILTERN KNOTTY OAK

Knotty Oak veneer, honey stain, trimmed, double half round mouldings.

(shown fitted with honey stained oak bar handles, bell tops)