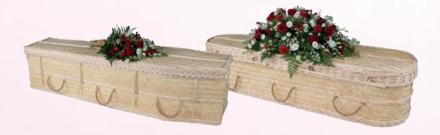

### WOVEN | SOMERSET WILLOW

#### CURVED

#### BAND COLOUR/COLOUR FINISH

Each willow coffin is carefully handcrafted to every individual request. Choose from two main colour finishes, buff or gold willow. Then select from one of 13 natural hand-dyed colours to personalise bands of woven willow into the coffin.

Choose natural willow, rope or woven handles in complimenting colours, paying subtle homage to your loved one.

#### **TRADITIONAL**

#### **BAND COLOUR**

The coffins are available in two differing shapes, curved end (rounded) and traditional shape (square) each tapering from end to end. Both styles come in a range of finished sizes with natural rope handles and fully fitted with natural linings, pillow and covers.