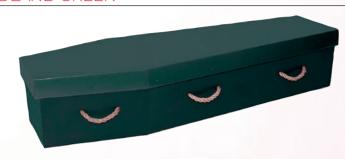

HANDLE SET





300/7 HANDLE SET



#### NO.3 HANDLE SET





#### 5017 HANDLE SET



#### GARRELL HANDLE SET







## PLASTIC HANDLES

All handles can be supplied in brass effect or silver effect

#### YORKREM HANDLE SET





WINCHESTER HANDLE SET



FLEUR HANDLE SET





300/7 HANDLE SET



OSCAR HANDLE SET





GOTHIC CROSS T-END



SHELL HANDLE SET



NO. 17 HANDLE SET









### NATURAL & CARDBOARD

Our cardboard coffins are manufactured from corrugated cardboard and constructed using corn starch glues. Calico liners and natural rope handles are available. A variety of other colours and designs are also available. Colours may vary slightly from images shown.

#### SOLID PINE

Scandinavian Redwood, trimmed, single mouldings.



(shown fitted with rope handles)

#### WOODLAND GREEN



#### **BROWN ECONOMY**



DARK OAK



### LILLY WHITE



LIGHTOAK











### WOVEN | SOMERSET WILLOW

#### CURVED



#### BAND COLOUR/COLOUR FINISH

Each willow coffin is carefully handcrafted to every individual request. Choose from two main colour finishes, buff or gold willow. Then select from one of 13 natural hand-dyed colours to personalise bands of woven willow into the coffin.

Choose natural willow, rope or woven handles in complimenting colours, paying subtle homage to your loved one.

#### **TRADITIONAL**



#### **RAINBOW DESIGN**

One of our colour options.



#### **BAND COLOUR**





















The coffins are available in two differing shapes, curved end (rounded) and traditional shape (square) each tapering from end to end. Both styles come in a range of finishe