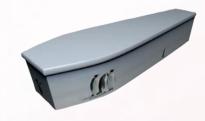

#### **CHILTERN**

Oak veneer, trimmed, single mouldings.

(shown fitted with Fleur handles, bell tops)