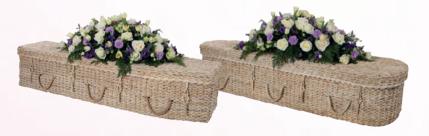

### WOVEN | SOMERSET WILLOW

#### CURVED

#### BAND COLOUR/COLOUR FINISH

Each willow coffin is carefully handcrafted to every individual request. Choose from two main colour finishes, buff or gold willow. Then select from one of 13 natural hand-dyed colours to personalise bands of woven willow into the coffin.

Choose natural willow, rope or woven handles in complimenting colours, paying subtle homage to your loved one.

#### **TRADITIONAL**

#### **BAND COLOUR**

The coffins are available in two differing shapes, curved end (rounded) and traditional shape (square) each tapering from end to end. Both styles come in a range of finished sizes with natural rope handles and fully fitted with natural linings, pillow and covers.