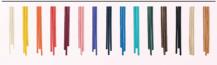

#### BAND COLOUR/COLOUR FINISH

Each willow coffin is carefully handcrafted to every individual request. Choose from two main colour finishes, buff or gold willow. Then select from one of 13 natural hand-dyed colours to personalise bands of woven willow into the coffin.

#### **COLOUR RANGE**

Our Colours Range features a choice of hand-painted options to provide a truly personal tribute. Select from our traditional shape (square ends) or curved shape (rounded ends) and select one colour for the coffin from 17 painted finishes. The coffins are available in a range of finished sizes with natural rope handles and fully fitted with natural linings, pillow and covers.