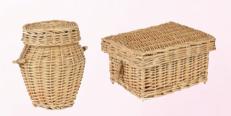

#### SOMERSET WILLOW

Each willow casket or urn is carefully handcrafted to every individual request. Choose from two main colour finishes, buff or gold. Then select from one of 13 natural hand-dyed colours to personalise bands of woven willow into the casket or urn. Rainbow design available.

## URNS/SCATTER TUBES

Please note that colours may vary slightly from images shown. Urns are also available in 3" keepsake.