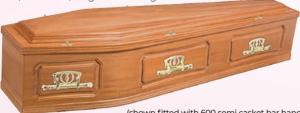

#### GOLDEN OBECHE OAK

Obeche from managed forests in West Africa, stained Golden Oak finish, routed panels, raised lid, trimmed, single mouldings.

(shown fitted with 600 semi casket bar handles, wreath holders)