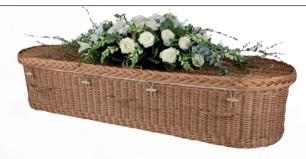

### WOVEN | SOMERSET WILLOW

#### BAND COLOUR/COLOUR FINISH

Each willow coffin is carefully handcrafted to every individual request. Choose from two main colour finishes, buff or gold willow. Then select from one of 13 natural hand-dyed colours to personalise bands of woven willow into the coffin.

Choose natural willow, rope or woven handles in complimenting colours, paying subtle homage to your loved one.

#### **BAND COLOUR**

The coffins are available in two differing shapes, curved end (rounded) and traditional shape (square) each tapering from end to end. Both styles come in a range of finished sizes with natural rope handles and fully fitted with natural linings, pillow and covers.