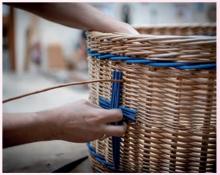

### WOVEN | SOMERSET WILLOW

#### BAND COLOUR/COLOUR FINISH

Each willow coffin is carefully handcrafted to every individual request. Choose from two main colour finishes, buff or gold willow. Then select from one of 13 natural hand-dyed colours to personalise bands of woven willow into the coffin.