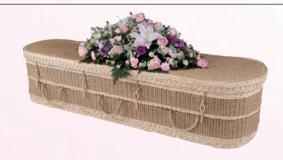

### WOVEN | SOMERSET WILLOW

#### **BAND COLOUR**

The coffins are available in two differing shapes, curved end (rounded) and traditional shape (square) each tapering from end to end. Both styles come in a range of finished sizes with natural rope handles and fully fitted with natural linings, pillow and covers.