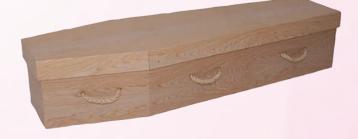

#### **CHILTERN**

Oak veneer, trimmed, single mouldings.

(shown fitted with Fleur handles, bell tops)