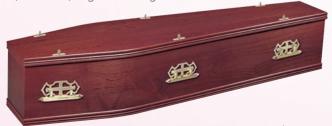

#### CHILTERN SAPELE

Sapele veneer, trimmed, single mouldings.

(shown fitted with 300/7 handles, wreath holders)