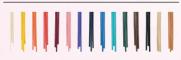

#### BAND COLOUR/COLOUR FINISH

Each willow coffin is carefully handcrafted to every individual request. Choose from two main colour finishes, buff or gold willow. Then select from one of 13 natural hand-dyed colours to personalise bands of woven willow into the coffin.