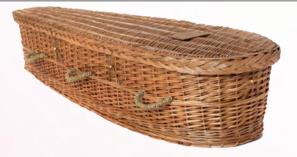

### WOVEN | SOMERSET WILLOW

Choose natural willow, rope or woven handles in complimenting colours, paying subtle homage to your loved one.

#### **BAND COLOUR**

The coffins are available in two differing shapes, curved end (rounded) and traditional shape (square) each tapering from end to end. Both styles come in a range of finished sizes with natural rope handles and fully fitted with natural linings, pillow and covers.