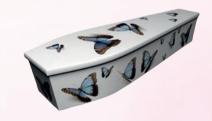

Printed picture coffins available in a range of contemporary designs. Bespoke designs are available, please ask for more information. Please note that colours may vary slightly from images shown.

BUTTERFLY
SILHOUETTE 4166