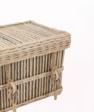

### WOVEN | SOMERSET WILLOW

#### **BAND COLOUR**

The coffins are available in two differing shapes, curved end (rounded) and traditional shape (square) each tapering from end to end. Both styles come in a range of finished sizes with natural rope handles and fully fitted with natural linings, pillow and covers.