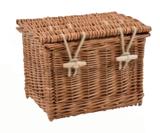

### WOVEN | SOMERSET WILLOW

#### BAND COLOUR/COLOUR FINISH

Each willow coffin is carefully handcrafted to every individual request. Choose from two main colour finishes, buff or gold willow. Then select from one of 13 natural hand-dyed colours to personalise bands of woven willow into the coffin.

Choose natural willow, rope or woven handles in complimenting colours, paying subtle homage to your loved one.

#### **BAND COLOUR**

The coffins are available in two differing shapes, curved end (rounded) and traditional shape (square) each tapering from end to end. Both styles come in a range of finished sizes with natural rope handles and fully fitted with natural linings, pillow and covers.