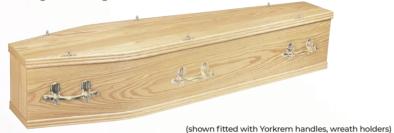

#### CHILTERN NAMED

Almost any coffin or casket in our range can be personalised with a loved one's name or relationship.

(shown fitted with Oscar bar handles, wreath holders)