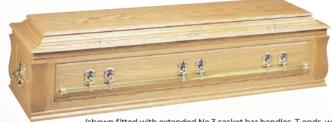

#### CAMBRIDGE OAK

Oak, raised panels, raised lid, trimmed, triple mouldings.

(shown fitted with No. 3 bar handles, T-ends, wreath holders)

#### CAVENDISH OAK

Oak, routed panels, raised lid, trimmed, double mouldings.

(shown fitted with No. 3 bar handles, T-ends, wreath holders)