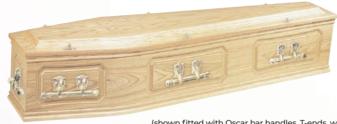

#### **BRINKLEY OAK**

Oak veneer, routed panels, raised lid, trimmed, double mouldings.

#### (shown fitted with Oscar bar handles, T-ends, wreath holders)