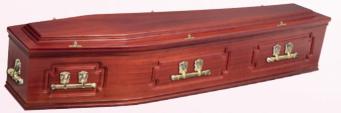

#### **CHILTERN STAIN**

Oak veneer, stained, trimmed, single mouldings.

(shown fitted with No. 12 ring handles, bell tops)