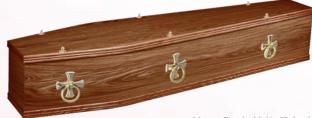

#### **CHILTERN**

Oak veneer, trimmed, single mouldings.

(shown fitted with Fleur handles, bell tops)

#### **CHILTERN STAIN**

Oak veneer, stained, trimmed, single mouldings.

(shown fitted with No. 12 ring handles, bell tops)

#### CHILTERN NAMED

Almost any coffin or casket in our range can be personalised with a loved one's name or relationship.

(shown fitted with Oscar bar handles, wreath holders)