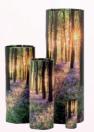

s, buff or gold. Then select from one of 13 natural hand-dyed colours to personalise bands of woven willow into the casket or urn. Rainbow design available.

**NW SEAGRASS** 







NW COCOSTICK



NW WILLOW



NW BANANA







BAND COLOUR



COLOUR

**BUFF WILLOW** 



GOLD WILLOW









## URNS/SCATTER TUBES

Please note that colours may vary slightly from images shown. Urns are also available in 3" keepsake.

#### **FARNHAM FLOWERS**

Solid Brass Urn suitable for an adult's cremated remains.



#### **DURHAM BRASS**

Solid Brass Urn suitable for an adult's cremated remains.



#### **BEACH**







#### **BANBURY BRASS**

Solid Brass Urn suitable for an adult's cremated remains.



#### **GLOUCESTER PEWTER**

Solid Brass Urn suitable for an adult's cremated remains.



#### WOODLAND



#### **DEVON GOLD**

Solid Brass Urn suitable for an adult's cremated remains.



#### ALTHORP RED

Solid Brass Urn suitable for an adult's cremated remains.



#### **AUTUMN**



#### **MEADOW**











### G & H SEAMER FUNERAL DIRECTORS

**ESTABLISHED 1903** 

47 HIGH STREET, SANDY, BEDFORDSHIRE SG19 1AG 01767 680519 | office@ghseamer.co.uk