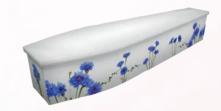

Printed picture coffins available in a range of contemporary designs. Bespoke designs are available, please ask for more information. Please note that colours may vary slightly from images shown.

BUTTERFLY
SILHOUETTE 4166

GARDEN SHED 4372

POPPY 4103

BLUSHING ROSES 4311

WILD
GARDEN 4258

CORNFLOWER 4374

ROSES AND IRIS
BUTTERFLIES 4153

LAVENDER 4095

ORIENTAL LILY 4214