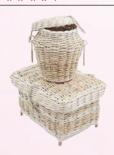

### WOVEN | SOMERSET WILLOW

#### SOMERSET WILLOW

Each willow casket or urn is carefully handcrafted to every individual request. Choose from two main colour finishes, buff or gold. Then select from one of 13 natural hand-dyed colours to personalise bands of woven willow into the casket or urn. Rainbow design available.