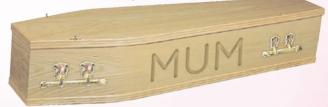

#### CHILTERN NAMED

Almost any coffin or casket in our range can be personalised with a loved one's name or relationship.

(shown fitted with Oscar bar handles, wreath holders)