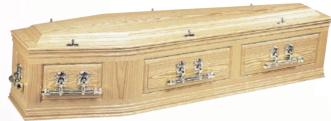

#### **ASTON**

Hand-built traditional English casket, solid Oak, raised panels.

(shown fitted with extended No.3 casket bar handles, T-ends, wreath holders)