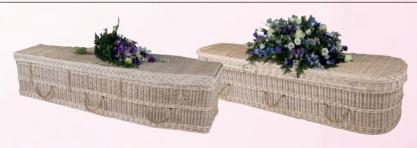

### WOVEN | SOMERSET WILLOW

#### CURVED

#### BAND COLOUR/COLOUR FINISH

Each willow coffin is carefully handcrafted to every individual request. Choose from two main colour finishes, buff or gold willow. Then select from one of 13 natural hand-dyed colours to personalise bands of woven willow into the coffin.

Choose natural willow, rope or woven handles in complimenting colours, paying subtle homage to your loved one.

#### **TRADITIONAL**

#### **BAND COLOUR**

The coffins are available in two differing shapes, curved end (rounded) and traditional shape (square) each tapering from end to end. Both styles come in a range of finished sizes with natural rope handles and fully fitted with natural linings, pillow and covers.