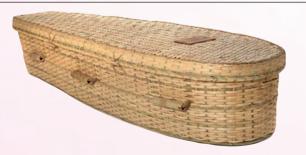

### WOVEN | SOMERSET WILLOW

#### **TRADITIONAL**

#### **BAND COLOUR**

The coffins are available in two differing shapes, curved end (rounded) and traditional shape (square) each tapering from end to end. Both styles come in a range of finished sizes with natural rope handles and fully fitted with natural linings, pillow and covers.