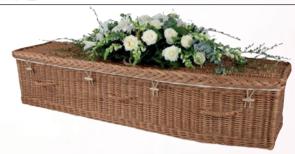

### WOVEN | SOMERSET WILLOW

#### BAND COLOUR/COLOUR FINISH

Each willow coffin is carefully handcrafted to every individual request. Choose from two main colour finishes, buff or gold willow. Then select from one of 13 natural hand-dyed colours to personalise bands of woven willow into the coffin.

Choose natural willow, rope or woven handles in complimenting colours, paying subtle homage to your loved one.

#### **BAND COLOUR**

The coffins are available in two differing shapes, curved end (rounded) and traditional shape (square) each tapering from end to end. Both styles come in a range of finished sizes with natural rope handles and fully fitted with natural linings, pillow and covers.