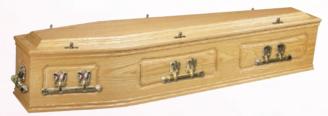

#### **CHILTERN**

Oak veneer, trimmed, single mouldings.

(shown fitted with Fleur handles, bell tops)