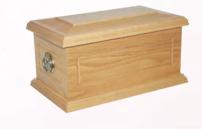

able, please ask for more information. Please note that colours may vary slightly from images shown.

MALDIVES BEACH 4318

THE CREATION OF ADAM 4247

STRAW BALES 4126

PSALM 23 4220









SHEEP 4016

COWS 4076

PENGUIN 4101

BLUE
BUTTERFLIES 4160









BUTTERFLY 4160

RED KITE 4109











### REMAINS CASKETS



Please note that colours may vary slightly from images shown.

#### NORFOLK

Oak, Oak stain, Utile.



#### KENT

Oak, Oak stain, Utile.



#### WINTER SCENE

Printed pictures, available in a range of contemporary designs.



#### **VAULT BOX**

Oak.



#### HERTORD OAK

Oak Venner only.



#### **BLUEBELL WOOD**

Printed pictures, available in a range of contemporary designs.



#### **ESSEX**

Oak, Oak stain, Utile.



#### SURREY VENEER

Oak, Oak stain, Sapele Vaneer.



#### **CASKEY HANDLES**

Handles sold seperately.



#### KNOTTY OAK

Honey stain, matt finish.



#### PAINTED MDF

Engraved on sides, coloured inlay.



#### **CASKEY HANDLES**

Handles sold seperately.









Printed picture caskets available in a range of contemporary designs. Bespoke designs are available, please ask for more information. Please note that colours may vary slightly from images shown.

#### SOMERSET WILLOW







Each willow casket or urn is carefully handcrafted to every individual request. Choose from two main colour finishes, buff or gold. Then select from one of 13 natural hand-dyed colours to personalise bands of woven willow into the casket or urn. Rainbow design available.

**NW SEAGRASS** 







NW COCOSTICK



NW WILLOW



NW BANANA







BAND COLOUR



C