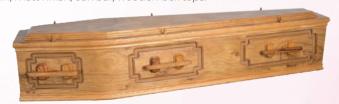

#### **BRINKLEY OAK**

Oak veneer, routed panels, raised lid, trimmed, double mouldings.

#### (shown fitted with Oscar bar handles, T-ends, wreath holders)