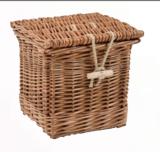

### WOVEN | SOMERSET WILLOW

#### BAND COLOUR/COLOUR FINISH

Each willow coffin is carefully handcrafted to every individual request. Choose from two main colour finishes, buff or gold willow. Then select from one of 13 natural hand-dyed colours to personalise bands of woven willow into the coffin.

Choose natural willow, rope or woven handles in complimenting colours, paying subtle homage to your loved one.

#### **BAND COLOUR**

The coffins are available in two differing shapes, curved end (rounded) and traditional shape (square) each tapering from end to end. Both styles come in a range of finished sizes with natural rope handles and fully fitted with natural linings, pillow and covers.