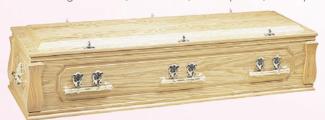

#### CHILTERN SAPELE

Sapele veneer, trimmed, single mouldings.

(shown fitted with 300/7 handles, wreath holders)