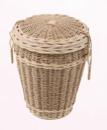

### WOVEN | SOMERSET WILLOW

#### BAND COLOUR/COLOUR FINISH

Each willow coffin is carefully handcrafted to every individual request. Choose from two main colour finishes, buff or gold willow. Then select from one of 13 natural hand-dyed colours to personalise bands of woven willow into the coffin.

Choose natural willow, rope or woven handles in complimenting colours, paying subtle homage to your loved one.

#### **BAND COLOUR**

The coffins are available in two differing shapes, curved end (rounded) and traditional shape (square) each tapering from end to end. Both styles come in a range of finished sizes with natural rope handles and fully fitted with natural linings, pillow and covers.