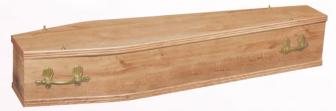

#### **BRINKLEY OAK**

Oak veneer, routed panels, raised lid, trimmed, double mouldings.

#### (shown fitted with Oscar bar handles, T-ends, wreath holders)