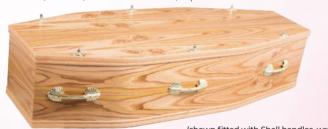

#### **CARLTON**

Coffin-shaped casket, veneer, double shoulders, tapered head and foot.

#### (shown fitted with Shell handles, wreath holders)