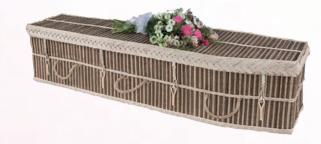

### WOVEN | SOMERSET WILLOW

#### **BAND COLOUR**

The coffins are available in two differing shapes, curved end (rounded) and traditional shape (square) each tapering from end to end. Both styles come in a range of finished sizes with natural rope handles and fully fitted with natural linings, pillow and covers.