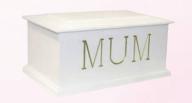

## COFFIN/CASKET SUITE & GOWN SETS

#### **COFFIN & CASKET SUITE**

A suite can be added to any coffin or casket as an extra. These can be in white, pink and blue as standard and will fully line the inside including the inside of the lid.