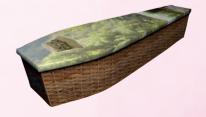

#### SOMERSET WILLOW

Each willow casket or urn is carefully handcrafted to every individual request. Choose from two main colour finishes, buff or gold. Then select from one of 13 natural hand-dyed colours to personalise bands of woven willow into the casket or urn. Rainbow design available.

**NW SEAGRASS** 

NW COCOSTICK

NW WILLOW

NW BANANA

BAND COLOUR

COLOUR

**BUFF WILLOW** 

GOLD WILLOW