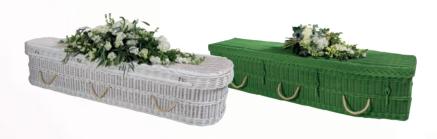

### WOVEN | SOMERSET WILLOW

#### BAND COLOUR/COLOUR FINISH

Each willow coffin is carefully handcrafted to every individual request. Choose from two main colour finishes, buff or gold willow. Then select from one of 13 natural hand-dyed colours to personalise bands of woven willow into the coffin.

#### **BAND COLOUR**

The coffins are available in two differing shapes, curved end (rounded) and traditional shape (square) each tapering from end to end. Both styles come in a range of finished sizes with natural rope handles and fully fitted with natural linings, pillow and covers.