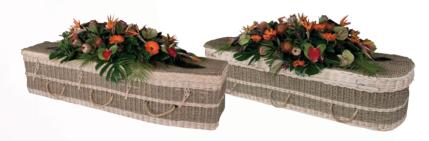

### WOVEN | SOMERSET WILLOW

#### BAND COLOUR/COLOUR FINISH

Each willow coffin is carefully handcrafted to every individual request. Choose from two main colour finishes, buff or gold willow. Then select from one of 13 natural hand-dyed colours to personalise bands of woven willow into the coffin.

#### **BAND COLOUR**

The coffins are available in two differing shapes, curved end (rounded) and traditional shape (square) each tapering from end to end. Both styles come in a range of finished sizes with natural rope handles and fully fitted with natural linings, pillow and covers.