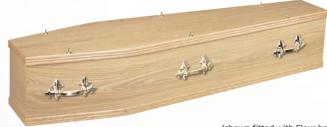

#### KNOTTY OAK

Veneer Coffin, Kentwell panels, double moulds, raised lid, honey stain, matt finish, oak bar, wooden bell tops.

(shown fitted with Honey stained Oak bar handles, bell tops)