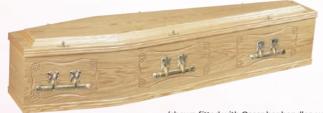

#### CHILTERN SAPELE

Sapele veneer, trimmed, single mouldings.

(shown fitted with 300/7 handles, wreath holders)