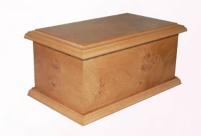

.

MALDIVES BEACH 4318

THE CREATION OF ADAM 4247

STRAW BALES 4126

PSALM 23 4220









SHEEP 4016

COWS 4076

PENGUIN 4101

BLUE
BUTTERFLIES 4160









BUTTERFLY 4160

RED KITE 4109











### REMAINS CASKETS



Please note that colours may vary slightly from images shown.

#### NORFOLK

Oak, Oak stain, Utile.



#### KENT

Oak, Oak stain, Utile.



#### WINTER SCENE

Printed pictures, available in a range of contemporary designs.



#### **VAULT BOX**

Oak.



#### HERTORD OAK

Oak Venner only.



#### **BLUEBELL WOOD**

Printed pictures, available in a range of contemporary designs.



#### **ESSEX**

Oak, Oak stain, Utile.



#### SURREY VENEER

Oak, Oak stain, Sapele Vaneer.



#### **CASKEY HANDLES**

Handles sold seperately.



#### KNOTTY OAK

Honey stain, matt finish.



#### PAINTED MDF

Engraved on sides, coloured inlay.



#### **CASKEY HANDLES**

Handles sold seperately.









Printed picture caskets available in a range of contemporary designs. Bespoke designs are available, please ask for more information. Please note that colours may vary slightly from images shown.

#### SOMERSET WILLOW







Each willow casket or urn is carefully handcrafted to every individual request. Choose from two main colour finishes, buff or gold. Then select from one of 13 natural hand-dyed colours to personalise bands of woven willow into the casket or urn. Rainbow design available.

**NW SEAGRASS** 







NW COCOSTICK



NW WILLOW



NW BANANA







BAND COLOUR



COLOUR

**BUFF WILLOW** 



GOLD WILLOW









## URNS/SCATTER TUBES

Please note that colours may