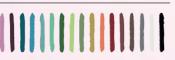

#### BAND COLOUR/COLOUR FINISH

Each willow coffin is carefully handcrafted to every individual request. Choose from two main colour finishes, buff or gold willow. Then select from one of 13 natural hand-dyed colours to personalise bands of woven willow into the coffin.