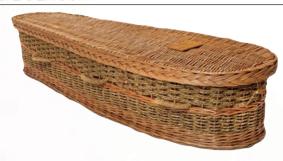

### WOVEN | SOMERSET WILLOW

#### CURVED

#### BAND COLOUR/COLOUR FINISH

Each willow coffin is carefully handcrafted to every individual request. Choose from two main colour finishes, buff or gold willow. Then select from one of 13 natural hand-dyed colours to personalise bands of woven willow into the coffin.

#### **BAND COLOUR**

The coffins are available in two differing shapes, curved end (rounded) and traditional shape (square) each tapering from end to end. Both styles come in a range of finished sizes with natural rope handles and fully fitted with natural linings, pillow and covers.