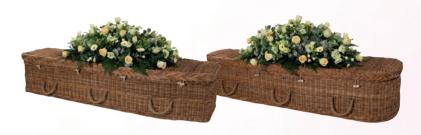

### WOVEN | SOMERSET WILLOW

#### BAND COLOUR/COLOUR FINISH

Each willow coffin is carefully handcrafted to every individual request. Choose from two main colour finishes, buff or gold willow. Then select from one of 13 natural hand-dyed colours to personalise bands of woven willow into the coffin.

#### **BAND COLOUR**

The coffins are available in two differing shapes, curved end (rounded) and traditional shape (square) each tapering from end to end. Both styles come in a range of finished sizes with natural rope handles and fully fitted with natural linings, pillow and covers.