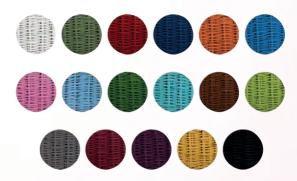

#### BAND COLOUR/COLOUR FINISH

Each willow coffin is carefully handcrafted to every individual request. Choose from two main colour finishes, buff or gold willow. Then select from one of 13 natural hand-dyed colours to personalise bands of woven willow into the coffin.

#### **COLOUR RANGE**

Our Colours Range features a choice of hand-painted options to provide a truly personal tribute. Select from our traditional shape (square ends) or curved shape (rounded ends) and select one colour for the coffin from 17 painted finishes. The coffins are available in a range of finished sizes with natural rope handles and fully fitted with natural linings, pillow and covers.