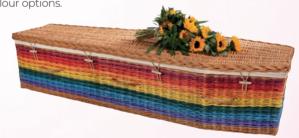

other colours and designs are also available. Colours may vary slightly from images shown.

#### SOLID PINE

Scandinavian Redwood, trimmed, single mouldings.



(shown fitted with rope handles)

#### WOODLAND GREEN



#### **BROWN ECONOMY**



DARK OAK



### LILLY WHITE



LIGHTOAK











### WOVEN | SOMERSET WILLOW

#### CURVED



#### BAND COLOUR/COLOUR FINISH

Each willow coffin is carefully handcrafted to every individual request. Choose from two main colour finishes, buff or gold willow. Then select from one of 13 natural hand-dyed colours to personalise bands of woven willow into the coffin.

Choose natural willow, rope or woven handles in complimenting colours, paying subtle homage to your loved one.

#### **TRADITIONAL**



#### **RAINBOW DESIGN**

One of our colour options.



#### **BAND COLOUR**





















The coffins are available in two differing shapes, curved end (rounded) and traditional shape (square) each tapering from end to end. Both styles come in a range of finished sizes with natural rope handles and fully fitted with natural linings, pillow and covers.

#### **SEAGRASS**



#### WICKER



#### BANANA-LEAF



#### WILLOW



#### BAMBOO



#### CANE









#### **COLOUR RANGE**



Our Colours Range features a choice of hand-painted options to provide a truly personal tribute. Select from our traditional shape (square ends) or curved shape (rounded ends) and select one colour for the coffin from 17 painted finishes. The coffins are available in a range of finished sizes with natural rope handles and fully fitted with natural linings, pi