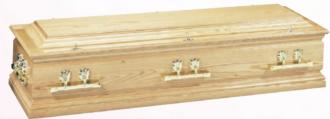

#### BASIC

Simulated Oak veneer, single MDF mouldings.

(shown fitted with self-coloured Yorkrem handles)