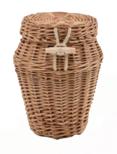

### WOVEN | SOMERSET WILLOW

#### BAND COLOUR/COLOUR FINISH

Each willow coffin is carefully handcrafted to every individual request. Choose from two main colour finishes, buff or gold willow. Then select from one of 13 natural hand-dyed colours to personalise bands of woven willow into the coffin.

Choose natural willow, rope or woven handles in complimenting colours, paying subtle homage to your loved one.

#### **BAND COLOUR**

The coffins are available in two differing shapes, curved end (rounded) and traditional shape (square) each tapering from end to end. Both styles come in a range of finished sizes with natural rope handles and fully fitted with natural linings, pillow and covers.