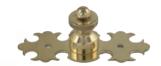

or caskets are lined with a white embossed fabric and white satin frilling.

### WINCHESTER

Available in Ivory, Cream, Oyster, Pink, Blue, Peach, Lilac, Mint Green, Pink Rosebud and Lilac Rosebud.



#### **RICHMOND**

Available in Maroon and Navy Blue.



#### **CANTERBURY**

Available in Pink, Swiss White, Cream and Blue.



### NAME PLATE

We traditionally use a brass effect plastic name plate for our coffins, caskets and crosses. An example of this can seen here.

We can also supply a solid brass name plate at an extra cost.



#### **CHELMSFORD**

Available in Blue, Ivory, Cream, Oyster, Pink and Lilac.

We also offer a standard White gown at no extra cost.











### METAL HANDLES

All handles can be supplied in brass effect or silver effect

#### 305 SOLID BRASS HANDLE SET





#### YORK HANDLE SET



#### NO.4 HANDLE SET





300/7 HANDLE SET



#### NO.3 HANDLE SET





#### 5017 HANDLE SET



#### GARRELL HANDLE SET







## PLASTIC HANDLES

All handles can be supplied in brass effect or silver effect

#### YORKREM HANDLE SET





WINCHESTER HANDLE SET



FLEUR HANDLE SET





300/7 HANDLE SET



OSCAR HANDLE SET





GOTHIC CROSS T-END



SHELL HANDLE SET



NO. 17 HANDLE SET









### NATURAL & CARDBOARD

Our cardboard coffins are manufactured from corrugated cardboard and constructed using corn starch glues. Calico liners and natural rope handles are available. A variety of other colours and designs are also available. Colours may vary slightly from images shown.

#### SOLID PINE

Scandinavian Redwood, trimmed, single mouldings.



(shown fitted with