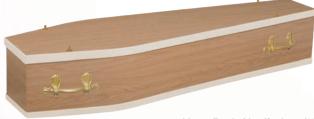

#### **CHILTERN**

Oak veneer, trimmed, single mouldings.

(shown fitted with Fleur handles, bell tops)