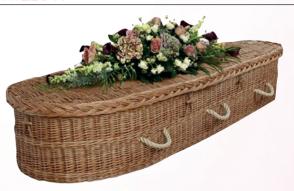

### WOVEN | SOMERSET WILLOW

#### BAND COLOUR/COLOUR FINISH

Each willow coffin is carefully handcrafted to every individual request. Choose from two main colour finishes, buff or gold willow. Then select from one of 13 natural hand-dyed colours to personalise bands of woven willow into the coffin.

#### **RAINBOW DESIGN**

One of our colour options.