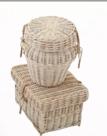

### WOVEN | SOMERSET WILLOW

#### SOMERSET WILLOW

Each willow casket or urn is carefully handcrafted to every individual request. Choose from two main colour finishes, buff or gold. Then select from one of 13 natural hand-dyed colours to personalise bands of woven willow into the casket or urn. Rainbow design available.