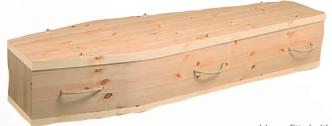

#### SOLID PINE

Scandinavian Redwood, trimmed, single mouldings.

(shown fitted with rope handles)