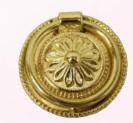

#### **CHILTERN STAIN**

Oak veneer, stained, trimmed, single mouldings.

(shown fitted with No. 12 ring handles, bell tops)