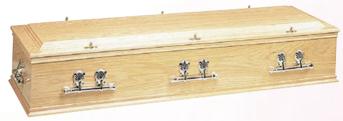

#### CHILTERN NAMED

Almost any coffin or casket in our range can be personalised with a loved one's name or relationship.

(shown fitted with Oscar bar handles, wreath holders)