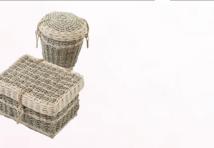

#### SOMERSET WILLOW

Each willow casket or urn is carefully handcrafted to every individual request. Choose from two main colour finishes, buff or gold. Then select from one of 13 natural hand-dyed colours to personalise bands of woven willow into the casket or urn. Rainbow design available.

**NW SEAGRASS** 

NW COCOSTICK

NW WILLOW

NW BANANA

BAND COLOUR

COLOUR

**BUFF WILLOW** 

GOLD WILLOW