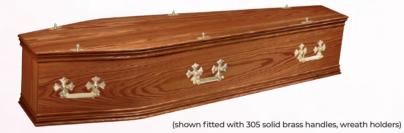

#### CHILTERN NAMED

Almost any coffin or casket in our range can be personalised with a loved one's name or relationship.

(shown fitted with Oscar bar handles, wreath holders)