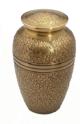

ow casket or urn is carefully handcrafted to every individual request. Choose from two main colour finishes, buff or gold. Then select from one of 13 natural hand-dyed colours to personalise bands of woven willow into the casket or urn. Rainbow design available.

**NW SEAGRASS** 







NW COCOSTICK



NW WILLOW



NW BANANA







BAND COLOUR



COLOUR

**BUFF WILLOW** 



GOLD WILLOW









## URNS/SCATTER TUBES

Please note that colours may vary slightly from images shown. Urns are also available in 3" keepsake.

#### **FARNHAM FLOWERS**

Solid Brass Urn suitable for an adult's cremated remains.



#### **DURHAM BRASS**

Solid Brass Urn suitable for an adult's cremated remains.



#### **BEACH**







#### **BANBURY BRASS**

Solid Brass Urn suitable for an adult's cremated remains.



#### **GLOUCESTER PEWTER**

Solid Brass Urn suitable for an adult's cremated remains.



#### WOODLAND



#### **DEVON GOLD**

Solid Brass Urn suitable for an adult's cremated remains.



#### ALTHORP RED

Solid Brass Urn suitable for an adult's cremated remains.



#### **AUTUMN**



#### **MEADOW**











### G & H SEAMER FUNERAL DIRECTORS

**ESTABLISHED 1903** 

47 HIGH STREET, SANDY, BEDFORDSHIRE SG19 1AG 01767 680519 | office@ghseamer.co.uk