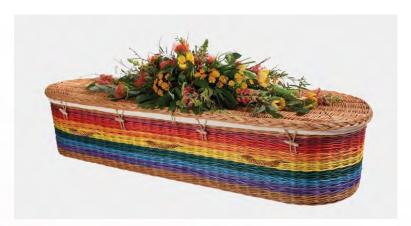

**Coloured Traditional Shape, Navy Blue** with yellow bands, handles and a wooden name plate.

Coloured Curved Shape, White with a wooden name plate.

Willow Curved Shape Rainbow, with a wooden name plate. (also available in traditional shape)