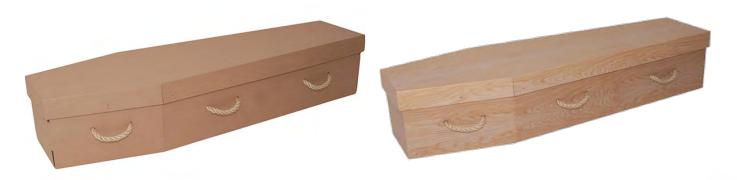

## **Bradnam Cardboard Coffins**

The colourful designs you can have on a cardboard coffin are under contemporary designs. All cardboard coffins can come with or without rope handles

Brown Economy, with rope handles

**Light Oak Woodgrain**, with rope handles

Woodland Green, with rope handles