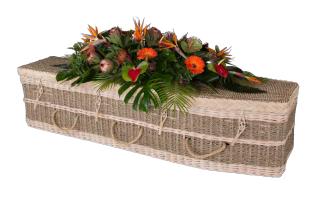

## NaturalWoven Coffins

Each one of our natural wicker coffins has been intricately hand-woven by skilled basket weavers making each coffin unique, special and an everlasting tribute to a loved one.

### NaturalWoven Coffins

Each one of our natural wicker coffins has been intricately hand-woven by skilled basket weavers making each coffin unique, special and an everlasting tribute to a loved one.

**Banana Leaf Traditional Shape**With rope handles and wooden name plate.