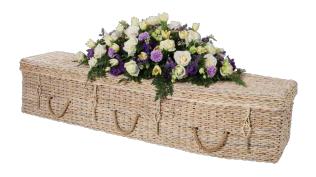

### NaturalWoven Coffins

Each one of our natural wicker coffins has been intricately hand-woven by skilled basket weavers making each coffin unique, special and an everlasting tribute to a loved one.

**Banana Leaf Traditional Shape**With rope handles and wooden name plate.

**Bamboo Curved Shape**, with rope handles, traditional plait and a wooden name plate.

**Banana Leaf Curved Shape**With rope handles and a wooden name plate.

**Bamboo Traditional Shape**With rope handles and a wooden name plate.