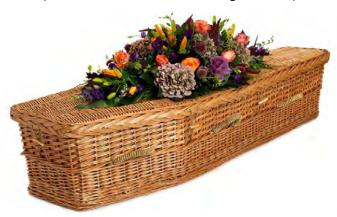

**Willow Traditional Shape,** Weatherbeaten Gold, with Rope Handles and a wooden name plate.

**Willow Traditional Shape**, Buff Willow with yellow bands, handles and a wooden name plate.

**Willow Curved Shape**, Buff Willow, without coloured bands, handles and wooden name plate.