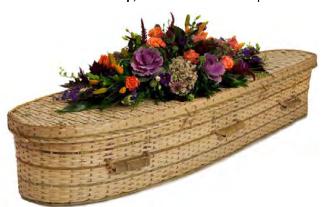

**Willow Traditional Shape,** Weatherbeaten Gold, with Rope Handles and a wooden name plate.

**Willow Traditional Shape**, Buff Willow with yellow bands, handles and a wooden name plate.

**Willow Curved Shape**, Buff Willow, without coloured bands, handles and wooden name plate.