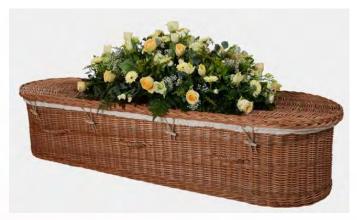

**Willow Traditional Shape,** Weatherbeaten Gold, with Rope Handles and a wooden name plate.

**Willow Traditional Shape**, Buff Willow with yellow bands, handles and a wooden name plate.

**Willow Curved Shape**, Buff Willow, without coloured bands, handles and wooden name plate.