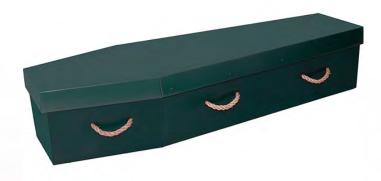

## **Bradnam Cardboard Coffins**

The colourful designs you can have on a cardboard coffin are under contemporary designs. All cardboard coffins can come with or without rope handles

Brown Economy, with rope handles

**Light Oak Woodgrain**, with rope handles

Woodland Green, with rope handles