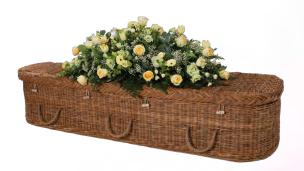

#### **Cane Traditional Shape**

With rope handles, traditional plait and wooden name plate.

#### **Cane Curved Shape**

With rope handles and a wooden name plate.

**Willow Curved Shape**, with rope handles, traditional plait and a wooden name plate.

**Willow Traditional Shape**, with rope handles, traditional plait and a wooden name plate.