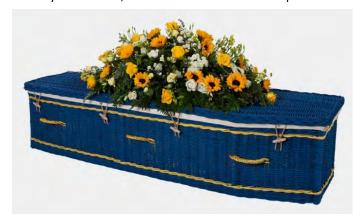

**Coloured Traditional Shape, Navy Blue** with yellow bands, handles and a wooden name plate.

Coloured Curved Shape, White with a wooden name plate.

Willow Curved Shape Rainbow, with a wooden name plate. (also available in traditional shape)