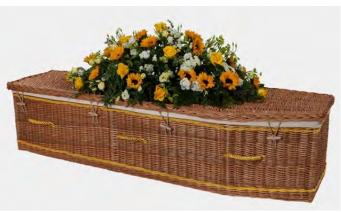

**Willow Traditional Shape,** Weatherbeaten Gold, with Rope Handles and a wooden name plate.

**Willow Traditional Shape**, Buff Willow with yellow bands, handles and a wooden name plate.

**Willow Curved Shape**, Buff Willow, without coloured bands, handles and wooden name plate.