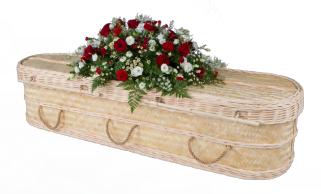

### NaturalWoven Coffins

Each one of our natural wicker coffins has been intricately hand-woven by skilled basket weavers making each coffin unique, special and an everlasting tribute to a loved one.

**Banana Leaf Traditional Shape**With rope handles and wooden name plate.

#### **Banana Leaf Traditional Shape**

With rope handles traditional plait and wooden name plate.