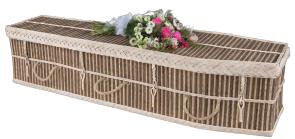

#### NaturalWoven Coffins

Each one of our natural wicker coffins has been intricately hand-woven by skilled basket weavers making each coffin unique, special and an everlasting tribute to a loved one.

**Seagrass Curved Shape** With rope handles and wooden name plate.

plait and a wooden name plate.

Wicker Traditional Shape, with rope handles, traditional plait and a wooden name plate.

Wicker Curved Shape, with rope handles, traditional plait and a wooden name plate.