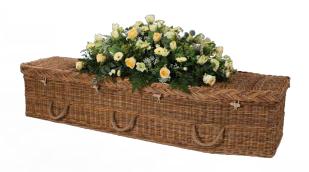

#### NaturalWoven Coffins

Each one of our natural wicker coffins has been intricately hand-woven by skilled basket weavers making each coffin unique, special and an everlasting tribute to a loved one.

**Seagrass Curved Shape** With rope handles and wooden name plate.

plait and a wooden name plate.

Wicker Traditional Shape, with rope handles, traditional plait and a wooden name plate.

Wicker Curved Shape, with rope handles, traditional plait and a wooden name plate.