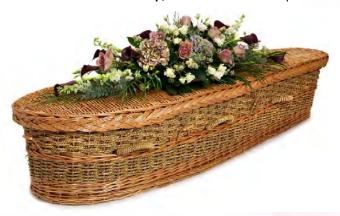

**Willow Traditional Shape,** Weatherbeaten Gold, with Rope Handles and a wooden name plate.

**Willow Traditional Shape**, Buff Willow with yellow bands, handles and a wooden name plate.

**Willow Curved Shape**, Buff Willow, without coloured bands, handles and wooden name plate.