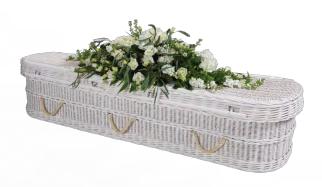

### NaturalWoven Coffins

Each one of our natural wicker coffins has been intricately hand-woven by skilled basket weavers making each coffin unique, special and an everlasting tribute to a loved one.

**Banana Leaf Traditional Shape**With rope handles and wooden name plate.

**Bamboo Curved Shape**, with rope handles, traditional plait and a wooden name plate.

**Banana Leaf Curved Shape**With rope handles and a wooden name plate.

**Bamboo Traditional Shape**With rope handles and a wooden name plate.

## NaturalWoven Coffins

Each one of our natural wicker coffins has been intricately hand-woven by skilled basket weavers making each coffin unique, special and an everlasting tribute to a loved one.

#### **Banana Leaf Traditional Shape**

With rope handles traditional plait and wooden name plate.