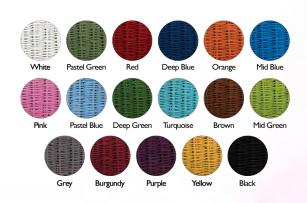

#### With any coloured coffin you can choose between:

Any of the colours on the right.

Rope handles (can not be coloured) or Woven Willow handles.

Quality Interior (same as standard interior but with extra cushioning) or Standard Interior (includes pillow & material lining).

Different coloured bands and handles.

Memory wooden hearts and circles with personalised messages to be attached to the coffin.

# Optional band and handle colours Navy Green Orange Burgundy Pink Turquoise Black Red Brown Yellow Purple Royal Blue