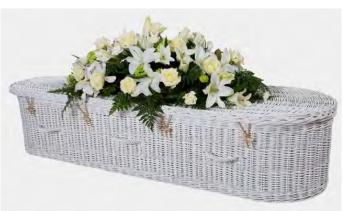

**Coloured Traditional Shape, Navy Blue** with yellow bands, handles and a wooden name plate.

Coloured Curved Shape, White with a wooden name plate.

Willow Curved Shape Rainbow, with a wooden name plate. (also available in traditional shape)