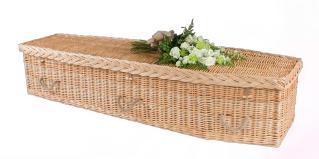

## **Tributes Coffins**

Tributes' willow, bamboo and bulrush coffins are beautifully woven by hand. Each of our coffins is unique and we take great pride and care in making sure each one is perfect. All our coffins have gone through vigorous testing to make sure you, and your funeral director, can have complete peace of mind.

**Willow Teardrop**, with a wooden name plate. (also available to be made from English Willow)

**Willow Traditional Shape**, with a wooden name plate. (also available to be made from English willow)

Bamboo Teardrop, with a wooden name plate.