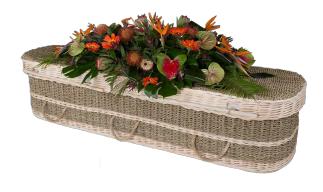

**Willow Curved Shape**, Weatherbeaten Gold, with Royal Blue bands, handles and a wooded name plate.