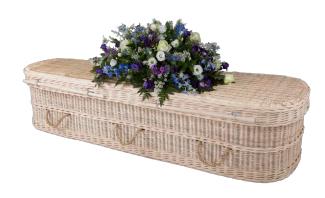

## Somerset Willow Coffins

Each one of our wicker willow coffins has been beautifully and caringly hand woven by one of our skilled basket makers in our workshops in Somerset, making each coffin unique, special and a personal tribute to a loved one.

**Willow Traditional Shape,** Weatherbeaten Gold, with Rope Handles and a wooden name plate.

**Willow Traditional Shape**, Buff Willow with yellow bands, handles and a wooden name plate.

**Willow Curved Shape**, Buff Willow, without coloured bands, handles and wooden name plate.