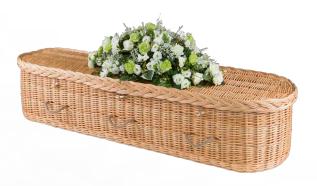

#### NaturalWoven Coffins

Each one of our natural wicker coffins has been intricately hand-woven by skilled basket weavers making each coffin unique, special and an everlasting tribute to a loved one.

**Seagrass Curved Shape** With rope handles and wooden name plate.

plait and a wooden name plate.

Wicker Traditional Shape, with rope handles, traditional plait and a wooden name plate.

Wicker Curved Shape, with rope handles, traditional plait and a wooden name plate.