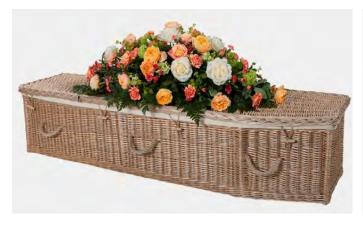

**Willow Traditional Shape,** Weatherbeaten Gold, with Rope Handles and a wooden name plate.

**Willow Traditional Shape**, Buff Willow with yellow bands, handles and a wooden name plate.

**Willow Curved Shape**, Buff Willow, without coloured bands, handles and wooden name plate.