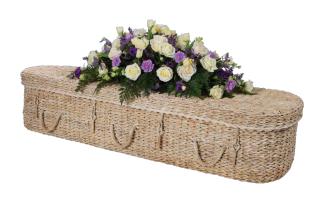

## NaturalWoven Coffins

Each one of our natural wicker coffins has been intricately hand-woven by skilled basket weavers making each coffin unique, special and an everlasting tribute to a loved one.

#### **Loom Curved Shape**

With rope handles and a wooden name plate.

Colours Range Curved Shape, with rope handles and a wooden name plate. (also available in traditional shape)

**Colours Range Colours** 