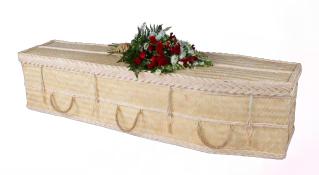

## **Tributes Coffins**

Tributes' willow, bamboo and bulrush coffins are beautifully woven by hand. Each of our coffins is unique and we take great pride and care in making sure each one is perfect. All our coffins have gone through vigorous testing to make sure you, and your funeral director, can have complete peace of mind.

**Willow Teardrop**, with a wooden name plate. (also available to be made from English Willow)

**Willow Traditional Shape**, with a wooden name plate. (also available to be made from English willow)

Bamboo Teardrop, with a wooden name plate.