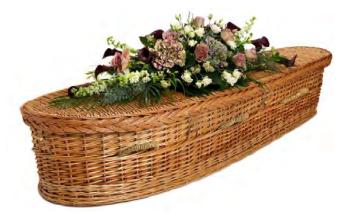

**Willow Traditional Shape,** Weatherbeaten Gold, with Rope Handles and a wooden name plate.

**Willow Traditional Shape**, Buff Willow with yellow bands, handles and a wooden name plate.

**Willow Curved Shape**, Buff Willow, without coloured bands, handles and wooden name plate.