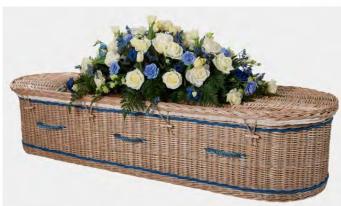

**Willow Curved Shape**, Weatherbeaten Gold, with Royal Blue bands, handles and a wooded name plate.