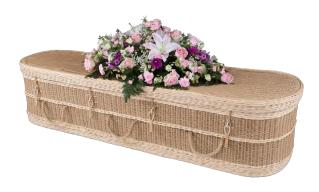

#### NaturalWoven Coffins

Each one of our natural wicker coffins has been intricately hand-woven by skilled basket weavers making each coffin unique, special and an everlasting tribute to a loved one.

**Seagrass Curved Shape** With rope handles and wooden name plate.

plait and a wooden name plate.

Wicker Traditional Shape, with rope handles, traditional plait and a wooden name plate.

Wicker Curved Shape, with rope handles, traditional plait and a wooden name plate.

## NaturalWoven Coffins

Each one of our natural wicker coffins has been intricately hand-woven by skilled basket weavers making each coffin unique, special and an everlasting tribute to a loved one.