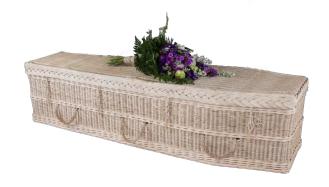

## Somerset Willow Coffins

Each one of our wicker willow coffins has been beautifully and caringly hand woven by one of our skilled basket makers in our workshops in Somerset, making each coffin unique, special and a personal tribute to a loved one.

**Willow Traditional Shape,** Weatherbeaten Gold, with Rope Handles and a wooden name plate.

**Willow Traditional Shape**, Buff Willow with yellow bands, handles and a wooden name plate.

**Willow Curved Shape**, Buff Willow, without coloured bands, handles and wooden name plate.