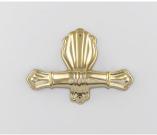

### Plastic

Shell - Electro Brass (also available in Nickel Plate)

Plymton - Electro Brass (also available in Nickel Plate)

300/4 - Electro Brass (also available in Nickel Plate)

300/7 - Electro Brass (also available in Nickel Plate)