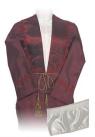

### Gowns

**Dale Gown** 

Chelmsford Gown, Blue (also available in Ivory, Cream Oyster, Coventry Gown, Ivory (also available in Cream, Oyster, Pink, Pink & Lilac)

Richmond Gown, Maroon (also available in Navy Blue)

Salisbury Gown, Navy (also available in Ivory, Cream, Oyster, Winchester Gown, Ivory (also available in Cream, Oyster, Pink, Blue, Peach, Lilac, Mint Green, Pink Rosebud & Lilac Rosebud)