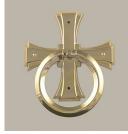

No.12 Ring - Electro Brass

6 inch Crucifix - Electro Brass (also available in Nickel Plate)

**18 inch Crucifix** - Electro Brass (also available in Nickel Plate)

No. 17 Ornament

No. 17 Ring - Electro Brass