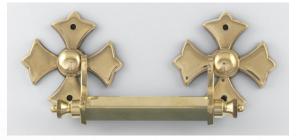

### Plastic

**Canterbury Ring - Electro Brass** (also available in Nickel Plate)

**Raised Gothic Ornament - Electro Brass** (also available in Nickel Plate)

**Filigree Crucifix** - Electro Brass (also available in Nickel Plate)