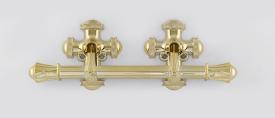

### Metal

York - Electro Brass (also available in Nickel Plate)

300/7 - Electro Brass (also available in Nickel Plate)

No. 3 T-End - Electro Brass (also available in Nickel Plate)

Garrell - Electro Brass (also available in Nickel Plate)