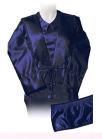

### Gowns

**Dale Gown** 

Chelmsford Gown, Blue (also available in Ivory, Cream Oyster, Coventry Gown, Ivory (also available in Cream, Oyster, Pink, Pink & Lilac)

Richmond Gown, Maroon (also available in Navy Blue)

Salisbury Gown, Navy (also available in Ivory, Cream, Oyster, Winchester Gown, Ivory (also available in Cream, Oyster, Pink, Blue, Peach, Lilac, Mint Green, Pink Rosebud & Lilac Rosebud)