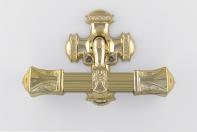

### Metal

York - Electro Brass (also available in Nickel Plate)

300/7 - Electro Brass (also available in Nickel Plate)

No. 3 T-End - Electro Brass (also available in Nickel Plate)

Garrell - Electro Brass (also available in Nickel Plate)