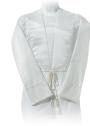

### Gowns

**Dale Gown** 

Chelmsford Gown, Blue (also available in Ivory, Cream Oyster, Coventry Gown, Ivory (also available in Cream, Oyster, Pink, Pink & Lilac)

Richmond Gown, Maroon (also available in Navy Blue)

Salisbury Gown, Navy (also available in Ivory, Cream, Oyster, Winchester Gown, Ivory (also available in Cream, Oyster, Pink, Blue, Peach, Lilac, Mint Green, Pink Rosebud & Lilac Rosebud)