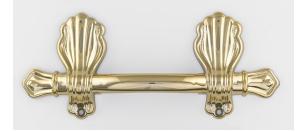

### Plastic

Shell - Electro Brass (also available in Nickel Plate)

Plymton - Electro Brass (also available in Nickel Plate)

300/4 - Electro Brass (also available in Nickel Plate)

300/7 - Electro Brass (also available in Nickel Plate)