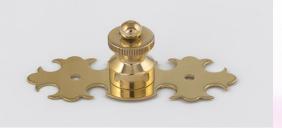

### Plastic

**Canterbury Ring - Electro Brass** (also available in Nickel Plate)

**Raised Gothic Ornament - Electro Brass** (also available in Nickel Plate)

**Filigree Crucifix** - Electro Brass (also available in Nickel Plate)